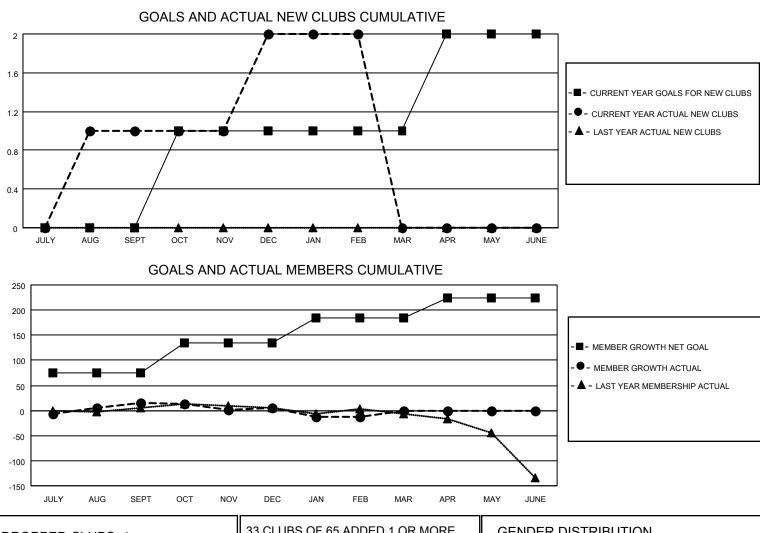

## LOCATION MINNESOTA

District 5M 9

Results as of: 2/28/2021

| Clubs                 |               |           |               | Members               |                        |                         |                                                    |  |  |
|-----------------------|---------------|-----------|---------------|-----------------------|------------------------|-------------------------|----------------------------------------------------|--|--|
| RESULTS FOR 2020-2021 |               |           |               | RESULTS FOR 2020-2021 |                        |                         |                                                    |  |  |
| QUARTER               | NEW CLUB GOAL | NEW CLUBS | DROPPED CLUBS | QUARTER               | BER GROWTH NET<br>GOAL | MEMBER GROWTH<br>ACTUAL | DROPPED<br>MEMBERS ACTUAL<br>(including transfers) |  |  |
| JULY/AUG/SEPT         | 0             | 1         | 0             | JULY/AUG/SEPT         | 75                     | 96                      | 59                                                 |  |  |
| OCT/NOV/DEC           | 1             | 1         | 1             | OCT/NOV/DEC           | 60                     | 58                      | 68                                                 |  |  |
| JAN/FEB/MAR           | 0             | 0         | 0             | JAN/FEB/MAR           | 50                     | 17                      | 31                                                 |  |  |
| APR/MAY/JUNE          | 1             | 0         | 0             | APR/MAY/JUNE          | 40                     | 0                       | 0                                                  |  |  |